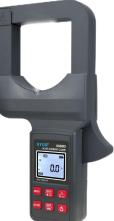

## ETCR6670D/6680D AC/DC Clamp Current Meter

| Technical Specification |                                                                                                                 |                  |
|-------------------------|-----------------------------------------------------------------------------------------------------------------|------------------|
| Model                   | ETCR6670D                                                                                                       | ETCR6680D        |
| Range                   | DC 0.0A~2000A                                                                                                   | DC 0.0A~2000A    |
|                         | AC 0.0A~1500A                                                                                                   | AC 0.0A~1000A    |
| Resolution              | AC/DC 0.0A                                                                                                      | AC/DC 0.0A       |
| Max Accuracy            | ±2%rdg±5dgt                                                                                                     | ±2%rdg±5dgt      |
| CT Size                 | Φ70mm                                                                                                           | 80mmX80mm        |
| Meter Dimension         | 237mmX131mmX40mm                                                                                                | 253mmX145mmX40mm |
| Weight                  | 477g                                                                                                            | 664g             |
| Power Supply            | Rechargeable lithium battery DC3.7V/1000mAh                                                                     |                  |
| LCD Size                | 43mmX38mm; display area: 36.5mmX29mm                                                                            |                  |
| LCD Backlight           | Yes                                                                                                             |                  |
| Spotlight               | Yes                                                                                                             |                  |
| Max/Min Value           | Yes                                                                                                             |                  |
| Average Value           | Yes                                                                                                             |                  |
| Data Hold               | Yes                                                                                                             |                  |
| Data Store              | 2000groups (Store with APP)                                                                                     |                  |
| Overflow Display        | Exceed measure range overflow function: "OL" symbol display                                                     |                  |
| Bluetooth Communication | Yes, can test or view the test results on mobile after installing the APP.                                      |                  |
| Automatic Shutdown      | 5 minutes without any operation after starting up, will shutdown automatically to reduce the power consumption. |                  |
| Working Current         | 60mA (open spotlight 72mA)                                                                                      |                  |
| Line Voltage            | Circuit line test below 600V                                                                                    |                  |
| Working Condition       | -10°C~50°C; below 80%RH                                                                                         |                  |
| Dielectric Strength     | AC 3700V/rms(between the core and shell)                                                                        |                  |
| Accessories             | Meter: 1PCS; Charge adaptor: 1set; Tool bag: 1PCS                                                               |                  |