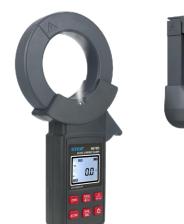

## ETCR6670D/6680D AC/DC Clamp Current Meter

| Technical Specification |                                                                                                                 |                  |
|-------------------------|-----------------------------------------------------------------------------------------------------------------|------------------|
| Model                   | ETCR6670D                                                                                                       | ETCR6680D        |
| Range                   | DC 0.0A~2000A                                                                                                   | DC 0.0A~2000A    |
|                         | AC 0.0A~1500A                                                                                                   | AC 0.0A~1000A    |
| Resolution              | AC/DC 0.0A                                                                                                      | AC/DC 0.0A       |
| Max Accuracy            | ±2%rdg±5dgt                                                                                                     | ±2%rdg±5dgt      |
| CT Size                 | Φ70mm                                                                                                           | 80mmX80mm        |
| Meter Dimension         | 237mmX131mmX40mm                                                                                                | 253mmX145mmX40mm |
| Weight                  | 477g                                                                                                            | 664g             |
| Power Supply            | Rechargeable lithium battery DC3.7V/1000mAh                                                                     |                  |
| LCD Size                | 43mmX38mm; display area: 36.5mmX29mm                                                                            |                  |
| LCD Backlight           | Yes                                                                                                             |                  |
| Spotlight               | Yes                                                                                                             |                  |
| Max/Min Value           | Yes                                                                                                             |                  |
| Average Value           | Yes                                                                                                             |                  |
| Data Hold               | Yes                                                                                                             |                  |
| Data Store              | 2000groups (Store with APP)                                                                                     |                  |
| Overflow Display        | Exceed measure range overflow function: "OL" symbol display                                                     |                  |
| Bluetooth Communication | Yes, can test or view the test results on mobile after installing the APP.                                      |                  |
| Automatic Shutdown      | 5 minutes without any operation after starting up, will shutdown automatically to reduce the power consumption. |                  |
| Working Current         | 60mA (open spotlight 72mA)                                                                                      |                  |
| Line Voltage            | Circuit line test below 600V                                                                                    |                  |
| Working Condition       | -10°C~50°C; below 80%RH                                                                                         |                  |
| Dielectric Strength     | AC 3700V/rms(between the core and shell)                                                                        |                  |
| Accessories             | Meter: 1PCS; Charge adaptor: 1set; Tool bag: 1PCS                                                               |                  |