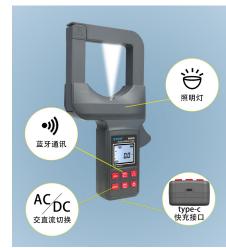

## ETCR6670D/6680D AC/DC Clamp Current Meter

## Product Features

- 1. The clamp meter use Hall effect sensor and adopt with digital integration technology, which has high measurement accuracy and good stability.
- 2. The clamp meter has the functions of DC/AC TRMS measurement, maximum value/minimum value/average value measurement, etc.
- 3. The clamp meter equip with rechargeable large-capacity lithium battery. The clamp meter also has functions such as backlight, flashlight, data retention, and Bluetooth communication, etc.